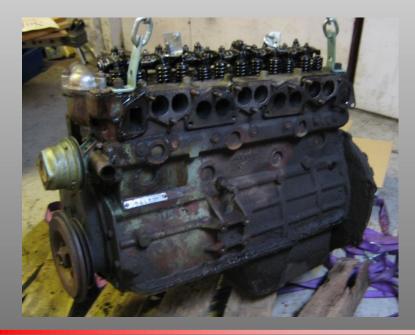

The rumours of our engine building skills has also meant that we constantly have 3-4 engines in progress simultaneously.

Also our parts range is increasing and as always the parts have been thoroughly tested in race conditions and years of racing experience at the top.